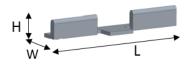

## SML SERIES

- Assemble and repair easily
- Strong keeping force on shielding case
- Lower shielding case application

| P/N       | Plating   | Material           | L<br>(mm) | W<br>(mm) | H<br>(mm) |
|-----------|-----------|--------------------|-----------|-----------|-----------|
| SML-04M   | Matte Tin | Stainless<br>Steel | 4.30      | 0.80      | 0.44      |
| SML-08M   | Matte Tin | Stainless<br>Steel | 5.00      | 1.00      | 0.80      |
| SML-08A2M | Matte Tin | Stainless<br>Steel | 8.00      | 1.50      | 0.80      |
| SML-12M   | Matte Tin | Stainless<br>Steel | 5.00      | 1.00      | 1.20      |

<sup>\*</sup> Suggest shielding cover : thickness 0.15mm or 0.20mm height less than 1.50mm

service@emistop.com