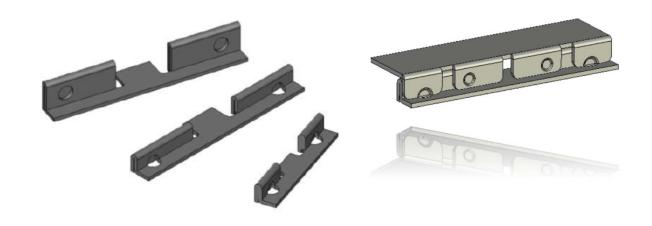

## SML SERIES

- Assemble and repair easily
- Strong keeping force on shielding case
- Lower shielding case application

| P/N       | Plating   | Material           | L<br>(mm) | W<br>(mm) | H<br>(mm) |
|-----------|-----------|--------------------|-----------|-----------|-----------|
| SML-04M   | Matte Tin | Stainless<br>Steel | 4.30      | 0.80      | 0.44      |
| SML-08M   | Matte Tin | Stainless<br>Steel | 5.00      | 1.00      | 0.80      |
| SML-08A2M | Matte Tin | Stainless<br>Steel | 8.00      | 1.50      | 0.80      |
| SML-12M   | Matte Tin | Stainless<br>Steel | 5.00      | 1.00      | 1.20      |